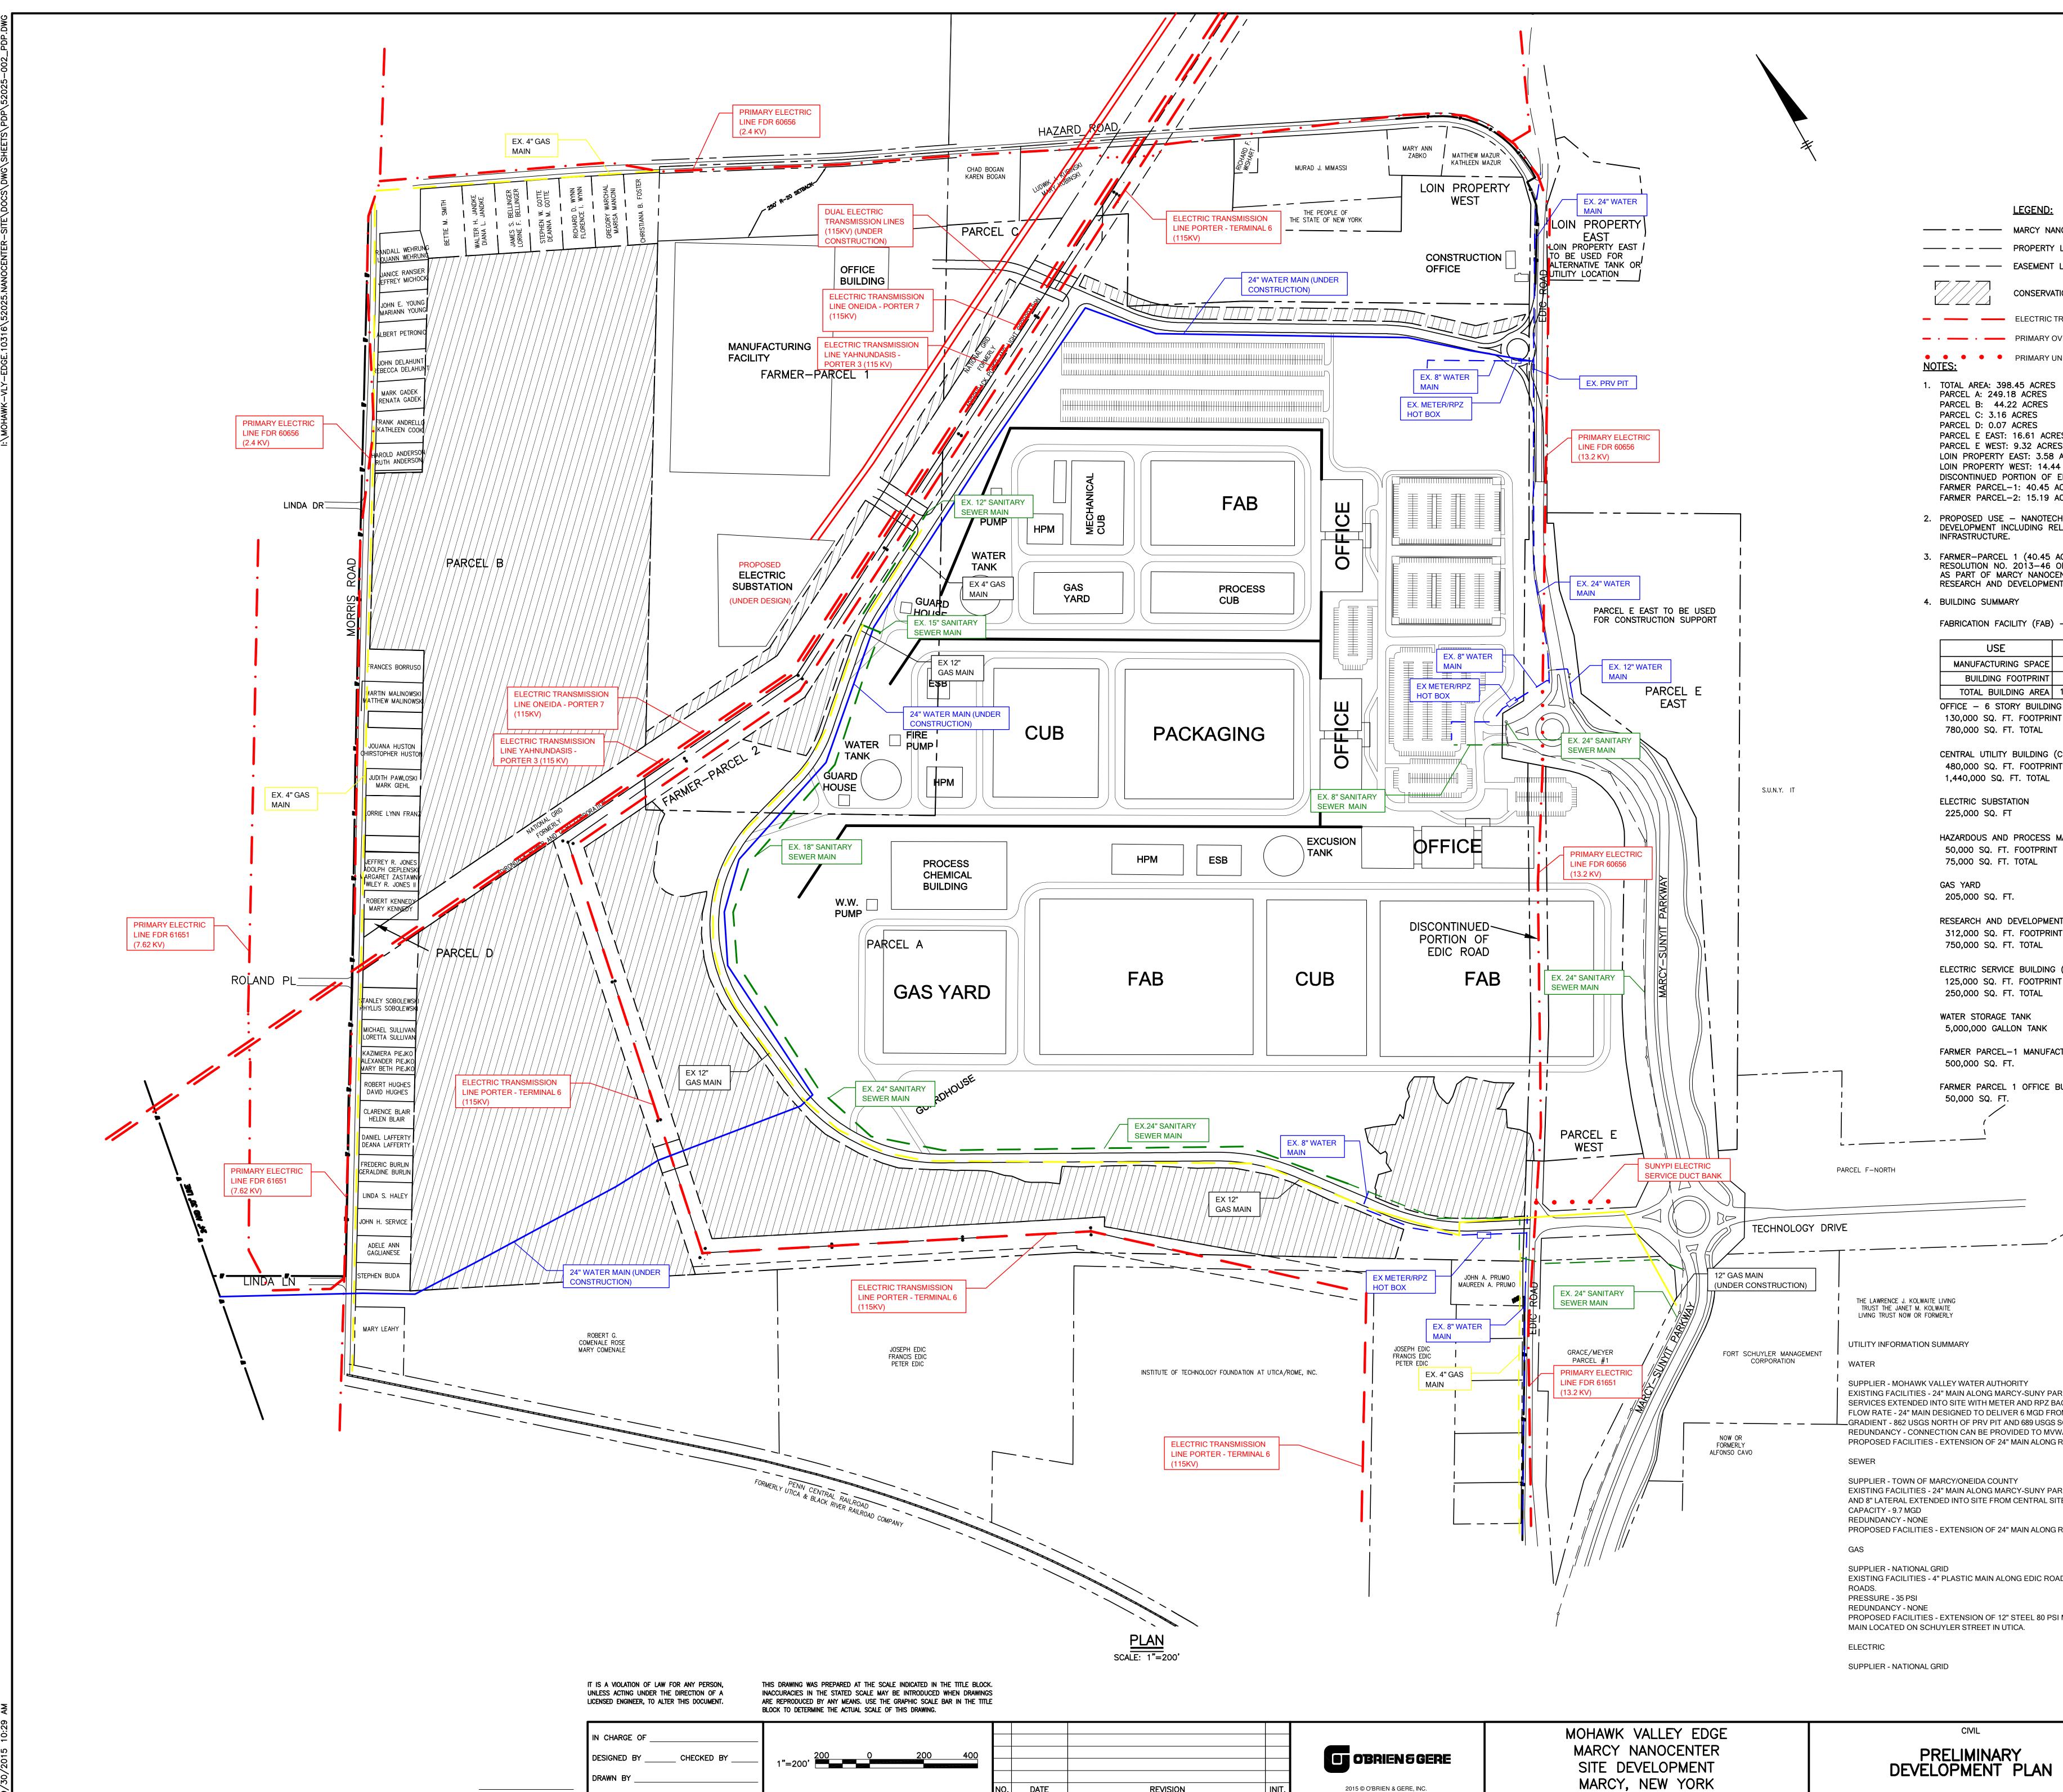

| OBRIEN | 5 GER |
|--------|-------|
|        |       |

|                                                                                                                                                     | LEGEND:<br>MARCY NA                                                  | ANOCENTER PROPE                                                                                                            | ERTY LII                     | NE                           |            |
|-----------------------------------------------------------------------------------------------------------------------------------------------------|----------------------------------------------------------------------|----------------------------------------------------------------------------------------------------------------------------|------------------------------|------------------------------|------------|
|                                                                                                                                                     | PROPERTY                                                             |                                                                                                                            |                              |                              |            |
|                                                                                                                                                     |                                                                      | ATION EASEMENT                                                                                                             |                              |                              |            |
|                                                                                                                                                     | ELECTRIC                                                             | TRANSMISSION LINE                                                                                                          | -                            |                              |            |
| •••                                                                                                                                                 |                                                                      | OVERHEAD ELECTRI                                                                                                           |                              | NE                           |            |
| <u>S:</u><br>TAL AREA: 398<br>ARCEL A: 249.1<br>ARCEL B: 44.2<br>ARCEL C: 3.16<br>ARCEL D: 0.07<br>ARCEL E EAST:<br>ARCEL E WEST:<br>DIN PROPERTY E | 8 ACRES<br>2 ACRES<br>ACRES<br>ACRES<br>16.61 ACH<br>9.32 ACR        | RES                                                                                                                        |                              |                              |            |
| IN PROPERTY N                                                                                                                                       | WEST: 14.4<br>ORTION OF<br>·1: 40.45                                 | 14 ACRES<br>EDIC ROAD: 2.23<br>ACRES                                                                                       | ACRES                        |                              |            |
|                                                                                                                                                     | CLUDING R                                                            | CHNOLOGY MANUF<br>ELATED SUPPORT                                                                                           |                              |                              | AND        |
| SOLUTION NO.<br>S PART OF MAR                                                                                                                       | 2013-46<br>CY NANOC<br>DEVELOPME                                     | ACRES) ZONED P<br>OF THE TOWN BO<br>CENTER DEVELOPM<br>INT AND LIGHT INI                                                   | DARD AN<br>ENT, HI           | ND APPROVED<br>GH TECHNOLC   | FOR USE    |
| BRICATION FACI                                                                                                                                      | LITY (FAB)                                                           | ) — THREE 3 STO                                                                                                            | ry bui                       | DINGS                        |            |
| USE<br>MANUFACTURIN                                                                                                                                 | IG SPACE                                                             | EACH<br>450,000 SQ. F                                                                                                      | T 1                          | TOTAL<br>,350,000 SQ.        | FT.        |
| BUILDING F                                                                                                                                          | ING AREA                                                             | 1,500,000 SQ. I                                                                                                            |                              | .869,000 SQ.<br>,500,000 SQ. |            |
| FICE - 6 STO<br>130,000 SQ. FT<br>780,000 SQ. FT                                                                                                    | . FOOTPRI                                                            |                                                                                                                            |                              |                              |            |
| ENTRAL UTILITY<br>480,000 SQ. FT<br>1,440,000 SQ. 1                                                                                                 | . FOOTPRI                                                            | (CUB) – 3 STOR<br>NT                                                                                                       | Y BUILD                      | VING                         |            |
| ECTRIC SUBSTA<br>225,000 SQ. FT                                                                                                                     |                                                                      |                                                                                                                            |                              |                              |            |
| ZARDOUS AND<br>50,000 SQ. FT.<br>75,000 SQ. FT.                                                                                                     | FOOTPRIN                                                             | MATERIAL STORAG<br>T                                                                                                       | E (HPM                       | I) – 2 STOR)                 | r Building |
| AS YARD<br>205,000 SQ. FT                                                                                                                           |                                                                      |                                                                                                                            |                              |                              |            |
| ESEARCH AND E<br>312,000 SQ. FT<br>750,000 SQ. FT                                                                                                   | . FOOTPRI                                                            | :NT (RD) — 3 ST(<br>NT                                                                                                     | DRY BU                       | ILDING                       |            |
| ECTRIC SERVICE<br>25,000 SQ. FT<br>250,000 SQ. FT                                                                                                   | . FOOTPRI                                                            | G (ESB) — 2 STO<br>NT                                                                                                      | ry buil                      | DING                         |            |
| ATER STORAGE<br>5,000,000 GALL                                                                                                                      |                                                                      |                                                                                                                            |                              |                              |            |
| RMER PARCEL-<br>500,000 SQ. FT                                                                                                                      |                                                                      | ACTURING FACILITY                                                                                                          |                              |                              |            |
| RMER PARCEL<br>50,000 SQ. FT.                                                                                                                       | 1 OFFICE                                                             | BUILDING                                                                                                                   |                              |                              |            |
|                                                                                                                                                     |                                                                      |                                                                                                                            |                              |                              |            |
|                                                                                                                                                     |                                                                      |                                                                                                                            |                              |                              |            |
|                                                                                                                                                     |                                                                      |                                                                                                                            |                              |                              |            |
|                                                                                                                                                     |                                                                      |                                                                                                                            |                              |                              |            |
|                                                                                                                                                     |                                                                      |                                                                                                                            |                              |                              |            |
| NG<br>E                                                                                                                                             |                                                                      |                                                                                                                            |                              |                              |            |
| _Y<br>MARY                                                                                                                                          |                                                                      |                                                                                                                            |                              |                              |            |
| SITE WITH METER<br>IGNED TO DELIVE<br>TH OF PRV PIT AN<br>ON CAN BE PROV                                                                            | CY-SUNY P.<br>R AND RPZ I<br>R 6 MGD FF<br>ND 689 USGS<br>IDED TO M\ | ARKWAY AND 8" MAII<br>BACKFLOW PREVENT<br>ROM MVWA TRANSMI<br>S SOUTH OF PRV PIT<br>/WA TRANSMISSION<br>G RING ROAD TO AMS | TION.<br>SSION M<br>LINES WE | AINS NORTH OF                | SITE       |
| CY/ONEIDA COUNT<br>MAIN ALONG MAR<br>) INTO SITE FROM                                                                                               | CY-SUNY P                                                            | ARKWAY AND SOUTH<br>SITE ACCESS.                                                                                           | IERN POI                     | RTION OF RING I              | ROAD WITH  |
| (TENSION OF 24"                                                                                                                                     | MAIN ALONG                                                           | G RING ROAD TO AMS                                                                                                         | SITE                         |                              |            |
| ASTIC MAIN ALO                                                                                                                                      | NG EDIC RC                                                           | OAD AND 4" STEEL MA                                                                                                        | IN ALON                      | G MORRIS AND I               | HAZARD     |
| (TENSION OF 12"<br>_ER STREET IN UT                                                                                                                 |                                                                      | SI MAIN ALONG RING                                                                                                         | ROAD T                       | D AMS SITE FRO               | M 8" STEEL |
| ,                                                                                                                                                   |                                                                      |                                                                                                                            |                              |                              |            |
|                                                                                                                                                     |                                                                      |                                                                                                                            |                              |                              |            |
| CIVIL                                                                                                                                               |                                                                      |                                                                                                                            | FILE N                       | 0.<br>6.52025–002            |            |
|                                                                                                                                                     |                                                                      |                                                                                                                            | DATE                         |                              | G-2        |